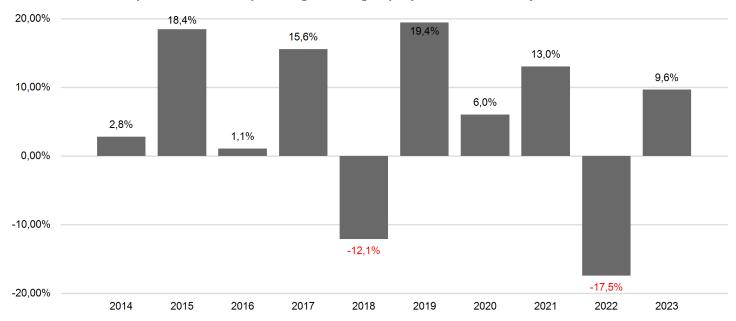

## **Past Performance**

This chart shows the fund's performance as the percentage loss or gain per year over the last 10 years.

Past performance is not a reliable indicator of future performance. Markets could develop very differently in the future. It can help you to assess how the fund has been managed in the past.

Performance is shown after deduction of ongoing charges. Any entry and exit charges are excluded from the calculation.

The unit class was established in 2003.

Performance was calculated in EUR.

Copies of the prospectus (including the management regulations), the "Key Information Document" as well as the annual and semi-annual reports can be obtained free of charge from the Swiss representative FIRST INDEPENDENT FUND SERVICES LTD., Feldeggstrasse 12, CH-8008 Zurich. The paying agent in Switzerland is NPB New Private Bank Ltd, Limmatquai 1, 8001 Zurich.